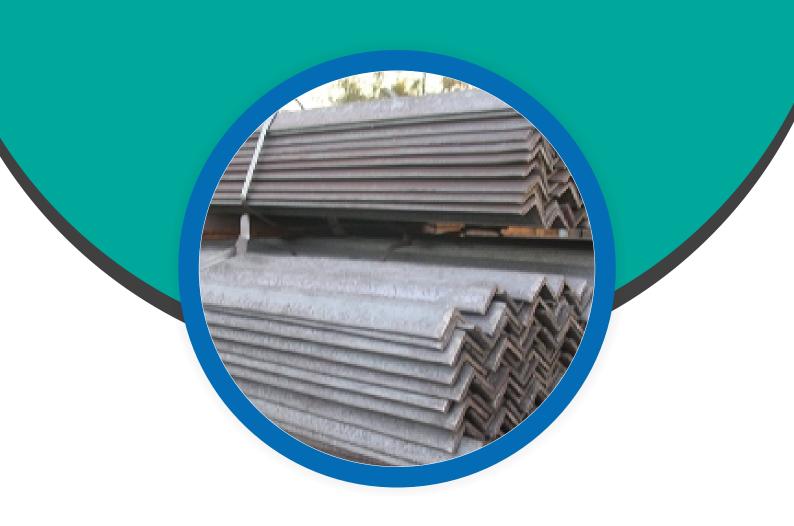

**Mild Steel Merchant Bars** 

**Thin Rolled Formed Angles** 

**Thin Rolled Formed Angles** 